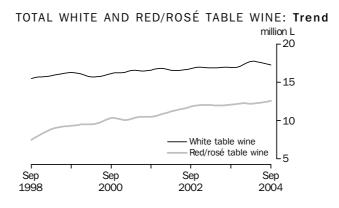

Australian Statistician

TOTAL WHITE AND RED/ROSÉ TABLE WINE

The trend estimate for total sales of white table wine decreased 0.4% on August 2004, but increased 2.1% on September 2003. The trend estimate for total red and rosé wine increased 0.6% on August 2004, and 4.0% on September 2003.