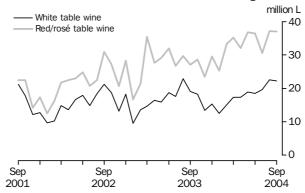

### EXPORTS OF WHITE AND RED/ROSÉ TABLE WINE

In original terms, 61.1 million litres of Australian produced wine were exported in September 2004, an increase of 0.1% on August 2004, and 27.5% on September 2003. In September 2004, 22.2 million litres of Australian produced white table wine were exported, a decrease of 1.6% on August 2004, but an increase of 16.8% on September 2003. Australia exported 37.1 million litres of Australian produced red and rosé table wine in September 2004, which remains unchanged on August 2004, but an increase of 36.8% on September 2003.

### EXPORTS OF TABLE WINE BY TYPE: Original

UNIT VALUE OF WINE EXPORTS

In original terms, 61.1 million litres of wine valued at \$263.3m were exported in September 2004, an increase of 0.1% in quantity and 6.4% in value on August 2004. The average value of Australian wine exported in September 2004 was \$4.31 per litre, down from \$4.50 per litre in September 2003, but an increase when compared to \$4.05 per litre in August 2004.