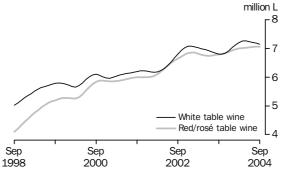

### EXPORTS OF WHITE AND RED/ROSÉ TABLE WINE

In original terms, 61.1 million litres of Australian produced wine were exported in September 2004, an increase of 0.1% on August 2004, and 27.5% on September 2003. In September 2004, 22.2 million litres of Australian produced white table wine were exported, a decrease of 1.6% on August 2004, but an increase of 16.8% on September 2003. Australia exported 37.1 million litres of Australian produced red and rosé table wine in September 2004, which remains unchanged on August 2004, but an increase of 36.8% on September 2003.

### EXPORTS OF TABLE WINE BY TYPE: Original

UNIT VALUE OF WINE EXPORTS

In original terms, 61.1 million litres of wine valued at \$263.3m were exported in September 2004, an increase of 0.1% in quantity and 6.4% in value on August 2004. The average value of Australian wine exported in September 2004 was \$4.31 per litre, down from \$4.50 per litre in September 2003, but an increase when compared to \$4.05 per litre in August 2004.