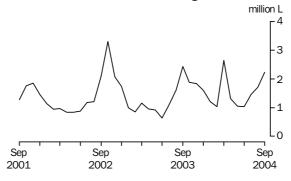

# EXPORTS OF AUSTRALIAN PRODUCED WINE

ANNUAL EXPORTS OF AUSTRALIAN PRODUCED WINE

The graph below shows that there has been steady growth in original terms in the quantity of exports of Australian produced wine over the last sixteen years. In 1988–89, 39.0 million litres of wine were exported. Exports gradually grew over the next four years to reach over 100 million litres in 1992–93. By 1998–99 exports had reached 200.9 million litres. Since then there has been rapid growth with 284.9 million litres of wine exported in 1999–2000, a 41.8% rise on 1998–99. Over the following three years there were rises of 18.7%, 23.7% and 24.0% respectively. In 2003–04 exports totalled 584.3 million litres, an increase of 12.7% on 2002–03.

### EXPORTS OF AUSTRALIAN PRODUCED WINE, Annual totals: Original