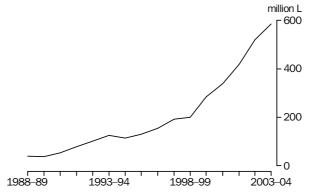

# EXPORTS OF AUSTRALIAN PRODUCED WINE

ANNUAL EXPORTS OF AUSTRALIAN PRODUCED WINE

The graph below shows that there has been steady growth in original terms in the quantity of exports of Australian produced wine over the last sixteen years. In 1988–89, 39.0 million litres of wine were exported. Exports gradually grew over the next four years to reach over 100 million litres in 1992–93. By 1998–99 exports had reached 200.9 million litres. Since then there has been rapid growth with 284.9 million litres of wine exported in 1999–2000, a 41.8% rise on 1998–99. Over the following three years there were rises of 18.7%, 23.7% and 24.0% respectively. In 2003–04 exports totalled 584.3 million litres, an increase of 12.7% on 2002–03.

### EXPORTS OF AUSTRALIAN PRODUCED WINE, Annual totals: Original