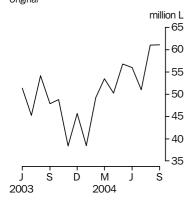

# EXPORTS OF AUSTRALIAN PRODUCED WINE

ANNUAL EXPORTS OF AUSTRALIAN PRODUCED WINE

The graph below shows that there has been steady growth in original terms in the quantity of exports of Australian produced wine over the last sixteen years. In 1988–89, 39.0 million litres of wine were exported. Exports gradually grew over the next four years to reach over 100 million litres in 1992–93. By 1998–99 exports had reached 200.9 million litres. Since then there has been rapid growth with 284.9 million litres of wine exported in 1999–2000, a 41.8% rise on 1998–99. Over the following three years there were rises of 18.7%, 23.7% and 24.0% respectively. In 2003–04 exports totalled 584.3 million litres, an increase of 12.7% on 2002–03.

### EXPORTS OF AUSTRALIAN PRODUCED WINE, Annual totals: Original