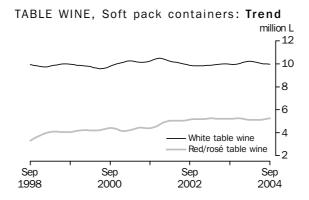

The trend estimate for domestic sales of white table wine in soft packs decreased 0.2% on August 2004, but increased 0.2% on September 2003. The trend estimate for red and rosé wine in soft packs increased 1.1% on August 2004, and 1.1% on September 2003.

TABLE WINE, SOFT PACK CONTAINERS