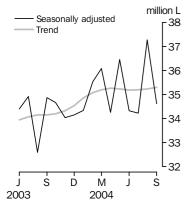

### Australian produced wine

Domestic sales

Australian produced wine

Exports Original

### TREND ESTIMATES

- The trend estimate for domestic sales of Australian produced wine was 35.3 million litres in September 2004, an increase of 0.2% on August 2004, and 3.3% on September 2003.
- The trend estimate for domestic sales of white table wine decreased 0.4% on August 2004, but increased 2.1% on September 2003. Red and rosé table wine increased 0.6% on August 2004, and 4.0% on September 2003.

### SEASONALLY ADJUSTED ESTIMATES

- The seasonally adjusted estimate for domestic sales of Australian produced wine was 34.6 million litres in September 2004, a decrease of 7.1% on August 2004.
- The seasonally adjusted estimate for domestic sales of white table wine decreased 5.9% on August 2004, while red and rosé table wine decreased 11.4% on August 2004.