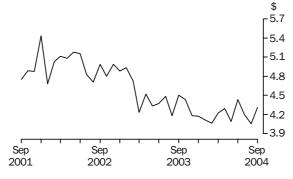

### EXPORTS OF TABLE WINE BY TYPE: Original

UNIT VALUE OF WINE EXPORTS

In original terms, 61.1 million litres of wine valued at \$263.3m were exported in September 2004, an increase of 0.1% in quantity and 6.4% in value on August 2004. The average value of Australian wine exported in September 2004 was \$4.31 per litre, down from \$4.50 per litre in September 2003, but an increase when compared to \$4.05 per litre in August 2004.

### UNIT VALUE OF WINE EXPORTS: Original

DIFFERENCES BETWEEN ABS AND AWBC WINE EXPORT FIGURES The value of wine exports reported in this publication is derived by the Australian Bureau of Statistics (ABS) from customs export records and the ABS converts the value on the day of shipment, at the daily conversion rate (see paragraph 9 of the Explanatory Notes for more detail). The Australian Wine and Brandy Corporation (AWBC) also report the value of exports and the exporter makes the conversion when submitting wine for export approval. With the AWBC method, it is expected that some of the conversions will occur at hedged rates. This does not occur with the ABS method. For September, the value reported by the ABS was \$263.3m, while the AWBC value was \$258.7m. When the Australian exchange rate is moving significantly the alternative methods will result in diverging valuations. WINE IMPORTS CLEARED FOR HOME CONSUMPTION